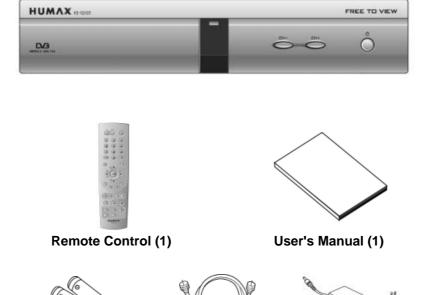

# 1.1 Package Contents

Please check all package contents before using your receiver.

# Note:

• Since faults may occur if the remote controller is being left without a battery for a long time, always keep the battery inserted in the remote controller.

RF Cable (1)

• Package Contents can be changeable according to the area.

**Batteries (2)** 

Adaptor (1)